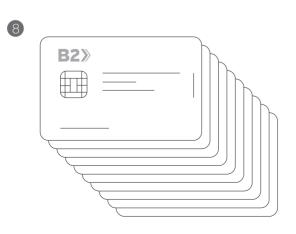

### **KIT INCLUDES:**

- 1. Apple iPhone®
- 2. Apple Power Adaptor
- 3. Apple Charging Cable
- 4. Samsung Galaxy®
- 5. Samsung Power Adaptor
- 6. Samsung Charging Cable
- 7. B2 Mobile Test Suite Case
- 8. 10 Dual Interface Test Cards \*\*

B2 reserves the right to substitute other iPhone or Samsung models without notice \*\*This collection of cards contains 10 of our most popular dual-interface test cards, allowing organizations to test EWV contact and contactless credit and debit card transactions for all major payment brands accepted in the US.

#### **Dual Interface Test Cards:**

1. UAT-USA Test Card 01 - Visa, DI, Credit, English, USA, USD

- 2. UAT-USA Test Card 06 Mastercard, DI, Credit, English, USA, USD
- 3. UAT-USA Test Card 12 American Express, DI, Credit, English, USA, USD
- 4. UAT-USA Test Card 15 Discover, Credit, English, USA, USD
- 5. USA-Debit Test Card 01 Visa, DI, 2-AID (Visa Debit+US Debit), English, USA, USD
- 6. USA Debit Test Card 05 Mastercard, DI, 2-AID (Mastercard Debit+US Debit), English, USA, USD
- 7. USA-Debit Test Card 12 Discover, DI, 2-AID (U.S. Debit, Discover), English/Spanish/French, USA, USD
- 8. USA-Debit Test Card 15 Interac, DI, Canadian Debit, English
- 9. JCB Test Card C JCB, DI, TWD, TWN, Chinese Credit
- 10. UnionPay-DP Test Card QPC6 UnionPay, DI, CHN, USD, Chinese, Credit