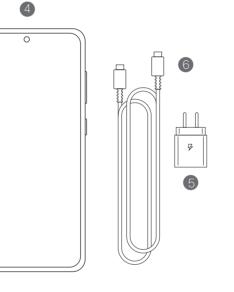

### **KIT INCLUDES:**

- 1. Apple iPhone®
- 2. Apple Power Adaptor
- 3. Apple Charging Cable
- 4. Samsung Galaxy®
- 5. Samsung Power Adaptor
- 6. Samsung Charging Cable
- 7. B2 Mobile Test Suite Case
- 8. 10 Dual Interface Test Cards \*\*