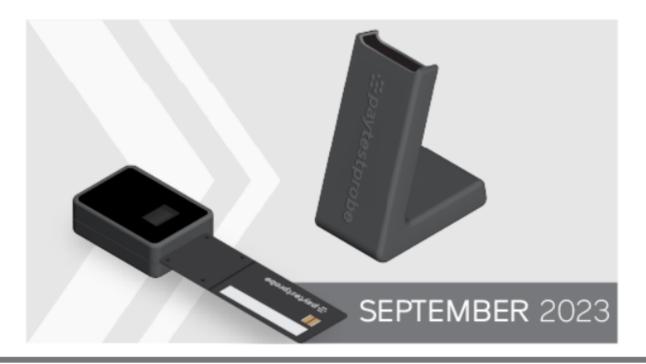

### **Paytestprobe**

# The All-New Payment Testing Tool for Streamlined Payment Transaction Testing

B2 is proud to introduce the launch of **Paytestprobe**, a device that brings payment testing to the next level. Standing as the central point of interaction between a terminal and a payment test tool, the Paytestprobe offers the ability to perform comprehensive testing scenarios without the use of physical test cards. The Paytestprobe simplifies and streamlines your testing processes by integrating with the ICC Solutions suite of tools as well as the Paytestlab Automated testing platform.

Don't miss out on the opportunity to secure your Paytestprobe as 2023 stock is limited! Pre-order now and enjoy an exclusive **20% discount**.

Click **Learn More** below to discover more about Paytestprobe or email us at **info@paytestlab.com**.