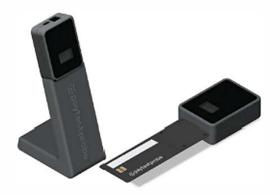

### **Paytestprobe**

# The All-New Payment Testing Tool for Streamlined Payment Transaction Testing

B2 is proud to introduce the launch of **Paytestprobe**, a device that brings payment testing to the next level. Standing as the central point of interaction between a terminal and a payment test tool, the Paytestprobe offers the ability to perform comprehensive testing scenarios without the use of physical test cards. The Paytestprobe simplifies and streamlines your testing processes by integrating with the ICC Solutions suite of tools as well as the Paytestlab Automated testing platform.

Don't miss out on the opportunity to secure your Paytestprobe as 2023 stock is limited! Pre-order now and enjoy an exclusive **20% discount**.

Click **Learn More** below to discover more about Paytestprobe or email us at **info@paytestlab.com**.