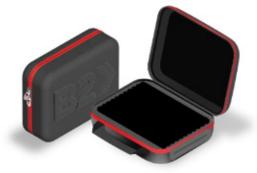

## Test Card and Touchless Test Suite Cases Now Available

Packaging that goes Beyond the Norm

We are excited to announce that the B2 Test Card Cases and the Touchless Test Suite Case are now available for purchase in the B2 store!

Designed to provide convenient storage for your valuable items, these cases are the ultimate solution for those wanting to upgrade from our old test card binders and from our previous Touchless Test Suite packaging. Crafted with practicality as the priority, each case is compact and user-friendly, featuring a durable and modern design.

B2 Test Card Cases are available in 2 different sizes: one to accommodate up to 10 test cards, and the second that holds up to 22 test cards.

Discover our new and updated Test Card Cases and Touchless Suite packaging.