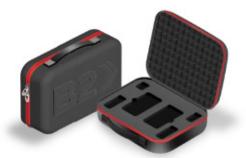

## Test Card and Touchless Test Suite Cases Now Available

Packaging that goes Beyond the Norm

We are excited to announce that the B2 Test Card Cases and the Touchless Test Suite Case are now available for purchase in the B2 store!

Designed to provide convenient storage for your valuable items, these cases are the ultimate solution for those wanting to upgrade from our old test card binders and from our previous Touchless Test Suite packaging. Crafted with practicality as the priority, each case is compact and user-friendly, featuring a durable and modern design.

B2 Test Card Cases are available in 2 different sizes: one to accommodate up to 10 test cards, and the second that holds up to 22 test cards.

Discover our new and updated Test Card Cases and Touchless Suite packaging.